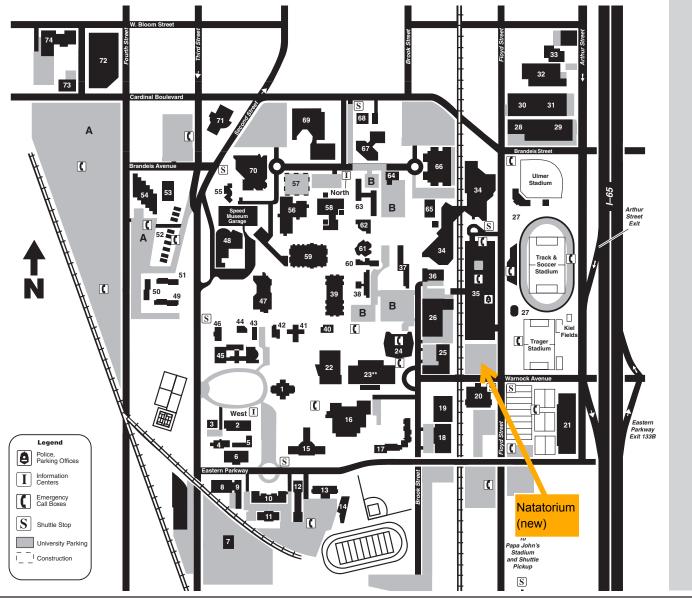

## U of L Campus Map

## **Building Index**

- 23 Academic Building (Lutz Hall)
- 5 Administrative Annex
- 32 Archaeological Survey/ Transportation Center
- 62 Baptist Campus Center
- 21 Bass-Rudd Tennis Center
- 31 Belknap Operations Center
- 39 Bingham Humanities Building
- 45 Brandeis School of Law
- Brigman Hall
- 44 Brodschi Hall
- 70 Business and Public Administration, College of
- 27 Cardinal Park
- 50 Center Hall
- 28 Central Receiving
- 17 Chemistry Building
- 24 Crawford Gymnasium
- 58 Davidson Hall
- 18 Development & Univ. Relations
- 6 Dougherty Hall
- 67 Education, School of
- 47 Ekstrom Library
- Engineering Graphics

- 33 Environ. Protection Services Cntr.
- 13 Ernst Hall
- 35 Floyd Street Parking Structure
- Floyd Street Warehouse
- 50 Football Residence Hall
- 42 Ford Hall
- 49 Fraternity Complex
- 52 Fraternity/Sorority Houses
- 41 Gardiner Hall
- Gheens Science Hall and Rauch Planetarium (under construction)
- Gottschalk Hall
- Grawemeyer Hall
- 26 Houchens Building
- Hughes Building (Floyd & Lee St.)
- Humana Gymnasium, 2305 E. Bradley
- Humanities Building (Bingham Humanities Building)
- 61 Interfaith Center
- 44 International Cntr. (Brodschi Hall)
- 51 International House
- Johnson (Bettie Taylor) Apartments
- Jouett Hall
- 11 Kersey Library of Engineering, Physical Science & Technology

- 45 Law, Brandeis School of
- 59 Life Sciences Building
- 54 Louisville Hall
- 23 Lutz Hall (Academic Building)
- McCandless Hall
- 63 Miller Hall
- 16 Miller Information Technology Center
- 64 Minority Services Building
- 69 Music, School of
- 15 Natural Sciences Building
- 46 Oppenheimer Hall
- Papa John's Cardinal Stadium . (2800 S. Floyd St.)
- 60 Overseers Honors House
- 14 Parkway Field House
- Patterson Hall
- 29 Personnel Services Building
- 65 Red Barn
- Robbins Hall
- Sackett Hall 9
- 22 Schneider Hall
- 25 Service Complex
- 52 Sorority/Fraternity Houses
- 10 Speed, J.B. (Main) Building
- 48 Speed, J.B., Art Museum, 2035 S. Third St.

- 12 Speed, W.S., Hall
- 19 Steam and Chilled Water Plant
- 38 Stevenson Hall
- Stoddard Johnston Building, 2301 E. Bradley
- 56 Strickler Hall
- 34 Swain Student Activities Center
- 36 Student Health and Counseling Center
- 20 Studio Arts/HPES Building
- 21 Tennis Center, Bass-Rudd
- The Playhouse
- 37 Threlkeld Hall
- 68 Unitas Tower
- 66 University Club & Alumni Center
- University Park Apts. (Eastern Pkwy. & Preston St.)
- 73 University Planning, Design and Construction
- 53 University Tower
- 74 Urban Studies Institute
- 8 Vogt, Henry Building
- 49 Wellness House
- 45 Wilson Wyatt Hall
- (Brandeis School of Law)
- \*\*Not indicated on map